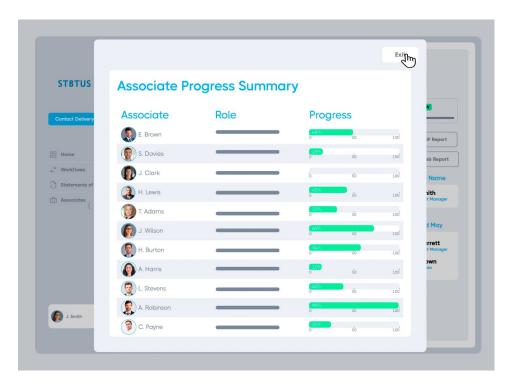

## project visibility

Manage your project with ease and precision by leveraging our proprietary project governance software - St8tus. You'll be able to monitor the team's progress, get the full context of what everyone is working on, approve the completion of tasks and milestones, be alerted to challenges and blockers, and manage change requests - all within one easy-to-use tool.