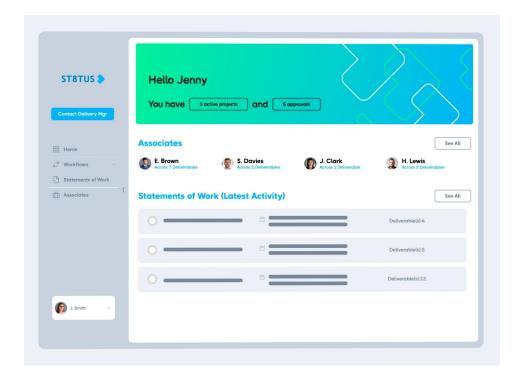

## project visibility

Manage your project with ease and precision by leveraging our proprietary project governance software - St8tus. You'll be able to monitor the team's progress, get the full context of what everyone is working on, approve the completion of tasks and milestones, be alerted to challenges and blockers, and manage change requests - all within one easy-to-use tool.